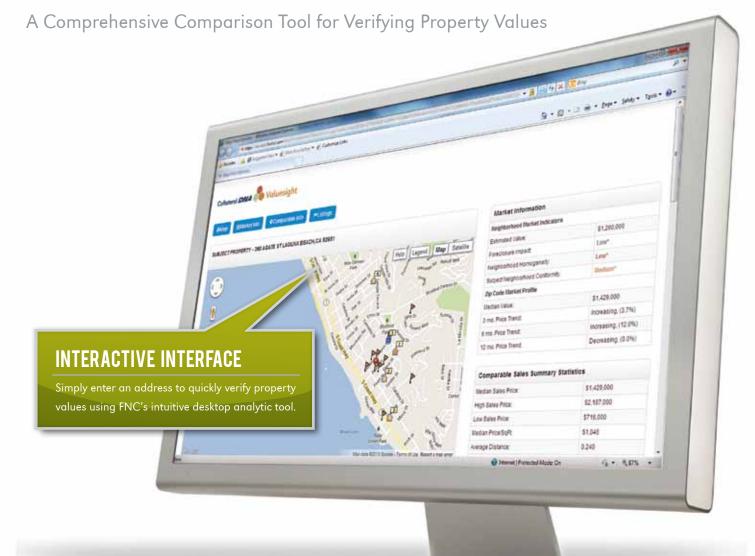

### **DETERMINE PROPERTY VALUE IN A SNAP**

Designed with simplicity in mind, anyone can use FNC's user-friendly Valuesight.

Simply enter a subject property address. Within seconds, Valuesight provides the low, median, and high sales prices of your property's top five comparables and indicates the selected comps with icons on a map for easy reference.

The comps are ranked according to their similarity to the subject property, distance to the subject property, and age of sale an accurate measure designed by FNC's in-house appraisal and real estate experts.

#### WHEN EVERY SECOND COUNTS

Valuesight enables you to verify property values and identify recent/reasonable comparables with a simple click. There's no need to wait.

#### **ON THE GO?**

This Web-based tool can be accessed on your iPad or iPhone!

Have an owner's estimate of value? Enter it and Valuesight shows you where it falls along the continuum of sale prices in the subject's market.

Want more? Distressed sales are immediately identified by colored flags on the Valuesight report. This includes foreclosure, estate, bankruptcy, and other forced sales that can result in lower-than-market property values.