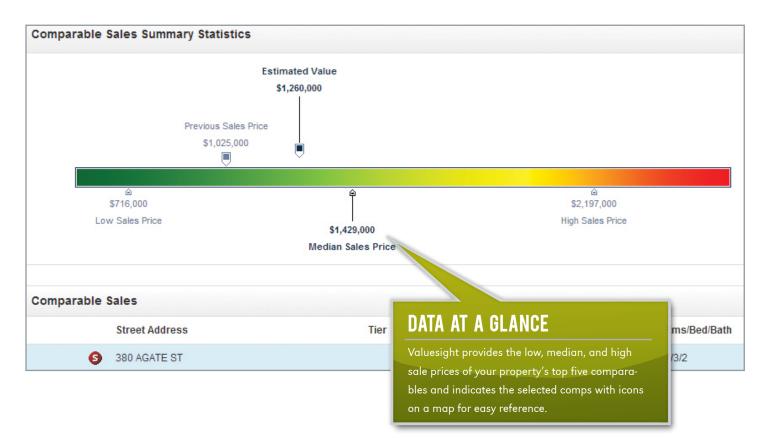

By tapping into FNC's National Collateral Database<sup>™</sup> (NCD)—the nation's most comprehensive, up-to-date collection of valuation data—you examine five properties automatically selected based on similarity to the subject's characteristics and location. Then, view a range of values, including median value, based on real market activity on the selected comps. This crucial information assists you in making quick, accurate decisions about a property's true current value.

### **DETERMINE PROPERTY VALUE IN A SNAP**

Designed with simplicity in mind, anyone can use FNC's user-friendly Valuesight.

Simply enter a subject property address. Within seconds, Valuesight provides the low, median, and high sales prices of your property's top five comparables and indicates the selected comps with icons on a map for easy reference.

#### **ON THE GO?**

This Web-based tool can be accessed on your iPad or iPhone!

Have an owner's estimate of value? Enter it and Valuesight shows you where it falls along the continuum of sale prices in the subject's market.